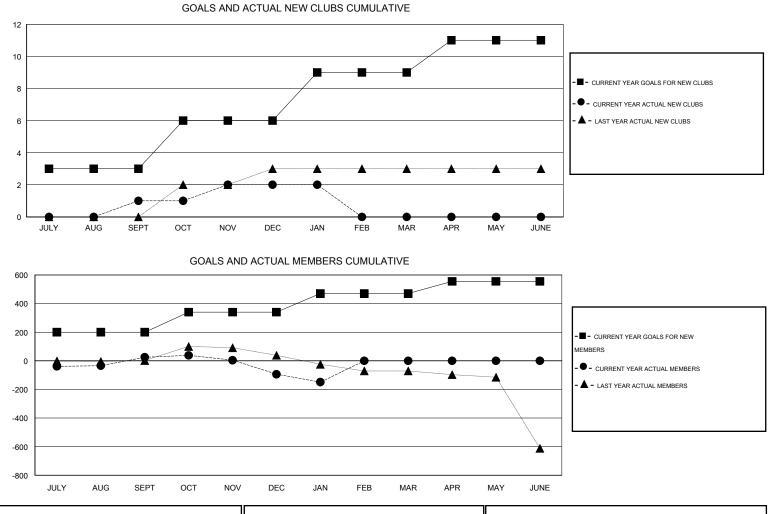

## GMT: Amarpreet Sembi

| LOCATION NIGERIA |  |
|------------------|--|
|------------------|--|

| GMT: Amarpreet Sembi           |   | LOCATION NIGERIA |   |    |                                 |     |    | GMT CA 6-Afi |      |  |
|--------------------------------|---|------------------|---|----|---------------------------------|-----|----|--------------|------|--|
| Clubs<br>RESULTS FOR 2015-2016 |   |                  |   |    | Members   RESULTS FOR 2015-2016 |     |    |              |      |  |
|                                |   |                  |   |    |                                 |     |    |              |      |  |
| JULY/AUG/SEPT                  | 3 | 1                | 1 | 0  | JULY/AUG/SEPT                   | 200 | 76 | 51           | 25   |  |
| OCT/NOV/DEC                    | 3 | 1                | 5 | -4 | OCT/NOV/DEC                     | 140 | 84 | 203          | -119 |  |
| JAN/FEB/MAR                    | 3 | 0                | 2 | -2 | JAN/FEB/MAR                     | 130 | 15 | 70           | -55  |  |
| APR/MAY/JUNE                   | 2 | 0                | 0 | 0  | APR/MAY/JUNE                    | 85  | 0  | 0            | 0    |  |